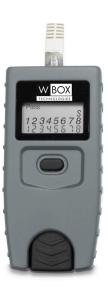

## **RJ45 Cable Tester**

0E-RJ45TESTR - 1 PC

The W Box RJ45 Cable Tester is a pocket-size data cable tester. It tests and troubleshoots RJ45 terminated cables, provides built-in tone generation for cable tracing and detects either two test and mapping remotes and up to five network ID remotes for mapping end locations.

- Easy to Use
- Easy to Read LCD Screen
- Detects Shorts, Opens, Reversals, Misfires, and Split Pairs
- Tone Generator
- Remote ID detection
- Auto Power-off

| PART #: | UE-RJ45TESTR |
|---------|--------------|
| QTY :   | 1 PC         |
| UPC:    | 840049303898 |
|         |              |
| LENGTH: | 4.6"         |
| WIDTH:  | 2.3"         |
| HEIGHT: | 1.1"         |